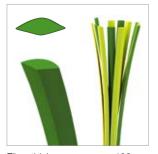

### LigaTurf RS Pro II CoolPlus

\*\*\*\*

**FOOTBALL** 

Thanks to its intelligent yarn design and exclusive material composition, it is in a league of its own when it comes to both playing qualities and wear resistance. Our innovative ENTANGLEMENT technology helps to ensure that the filament remains soft despite the larger cross-section thickness, while also providing excellent protection against wear and tear. The optimized cross section ensures outstanding recovery capacity and makes the turf easier to maintain. The natural feel of the playing surface therefore lasts even longer without you needing to carry out any added maintenance work. The wide, two-tone filaments improve both the appearance and coverage of the turf while also keeping the level of splash to a minimum.

#### PRODUCT SPECIFICATIONS

- Monofilament turf fibres with approx. 400 μm Fibre thickness
- Exclusive Polytan CoolPlus function
- Innovative Polytan ENTANGLEMENT technology
- Finely tuned cross-section design
- BiColour design