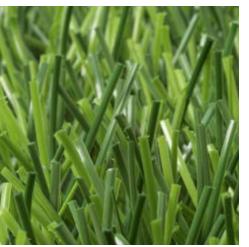

### LigaTurf RS Pro II CoolPlus

\*\*\*\*

**FOOTBALL** 

Thanks to its intelligent yarn design and exclusive material composition, it is in a league of its own when it comes to both playing qualities and wear resistance. Our innovative ENTANGLEMENT technology helps to ensure that the filament remains soft despite the larger cross-section thickness, while also providing excellent protection against wear and tear. The optimized cross section ensures outstanding recovery capacity and makes the turf easier to maintain. The natural feel of the playing surface therefore lasts even longer without you needing to carry out any added maintenance work. The wide, two-tone filaments improve both the appearance and coverage of the turf while also keeping the level of splash to a minimum.

#### PRODUCT SPECIFICATIONS

- Monofilament turf fibres with approx. 400 μm Fibre thickness
- Exclusive Polytan CoolPlus function
- Innovative Polytan ENTANGLEMENT technology
- Finely tuned cross-section design
- BiColour design

Fibre thickness: approx. 400 µm

Infill granules