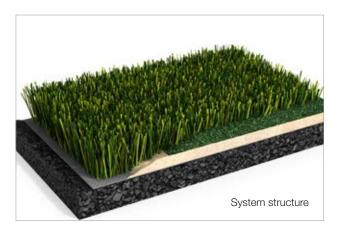

arger cross-section thickness, while also providing excellent protection against wear and tear. The optimized cross section ensures outstanding recovery capacity and makes the turf easier to maintain. The natural feel of the playing surface therefore lasts even longer without you needing to carry out any added maintenance work. The wide, two-tone filaments improve both the appearance and coverage of the turf while also keeping the level of splash to a minimum.



- Stadiums
- Professional training facilities
- Amateur and professional clubs
- Sports universities

#### PRODUCT SPECIFICATIONS

- Monofilament turf fibres with approx. 400 μm Fibre thickness
- Exclusive Polytan CoolPlus function
- Innovative Polytan ENTANGLEMENT technology
- Finely tuned cross-section design
- BiColour design







Fibre thickness: approx. 400 µm

Infill granules