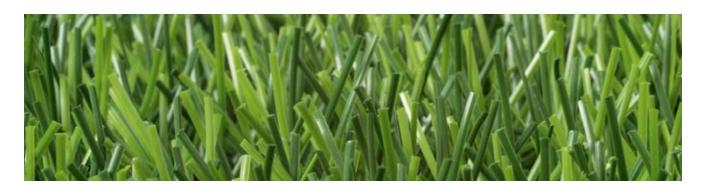

### LigaTurf RS Pro II CoolPlus

\*\*\*\*

**FOOTBALL** 

Thanks to its intelligent yarn design and exclusive material composition, it is in a league of its own when it comes to both playing qualities and wear resistance. Our innovative ENTANGLEMENT technology helps to ensure that the filament remains soft despite the larger cross-section thickness, while also providing excellent protection against wear and tear. The optimized cross section ensures outstanding recovery capacity and makes the turf easier to maintain. The natural feel of the playing surface therefore lasts even longer without you needing to carry out any added maintenance work. The wide, two-tone filaments improve both the appearance and coverage of the turf while also keeping the level of splash to a minimum.

#### PRODUCT SPECIFICATIONS

- Monofilament turf fibres with approx. 400 μm Fibre thickness
- Exclusive Polytan CoolPlus function
- Innovative Polytan ENTANGLEMENT technology
- Finely tuned cross-section design
- BiColour design

Fibre thickness: approx. 400 µm

Infill granules